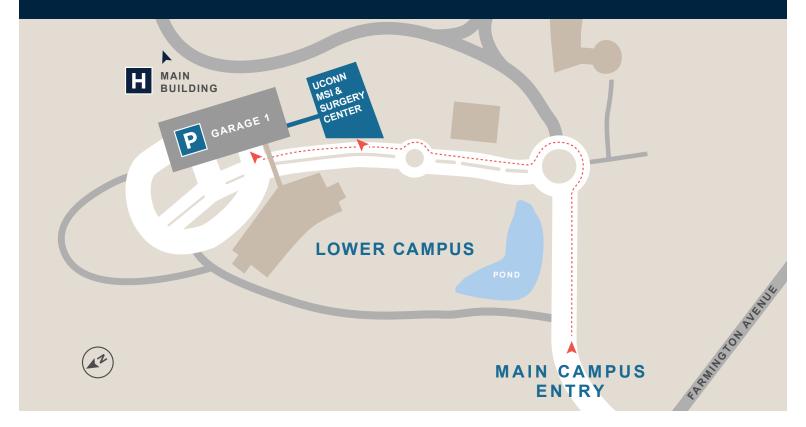

## DRIVING DIRECTIONS ON CAMPUS

Entering from Farmington Avenue, proceed on UConn Health Boulevard to the roundabout and take the third exit onto Dowling Way. Follow signs to the UConn Musculoskeletal Institute located on the Lower Campus. Patient drop off is located in front of the building. Parking is available in Garage 1. Entrance for the UConn Health Surgery Center is on level 2. A sky bridge is located on parking level 3 that connects to the building.